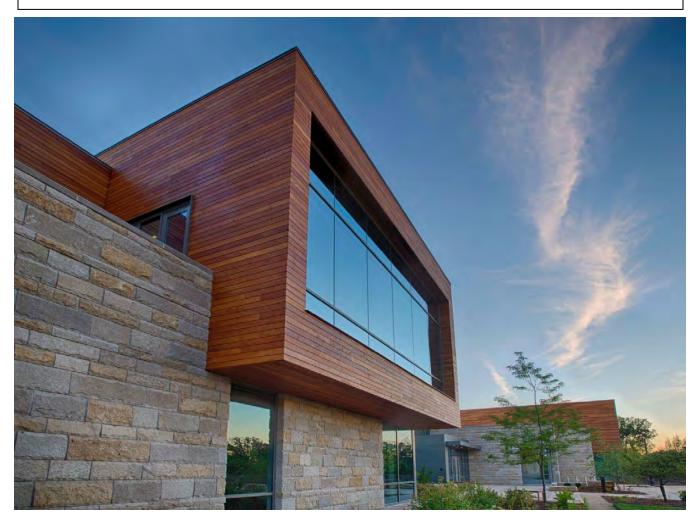

## **PROJECT PROFILE**

The desire to accent the golden tones found in regionally sourced lannon stone to a natural wood toned cladding material was the basis for selecting Iron Woods<sup>TM</sup> Garapa for use in the Vanish<sup>TM</sup> Rain Screen System installed on the Grande Cheese Headquarters building in Fond du Lac Wisconsin.

## Grande Cheese Headquarters – Fond du Lac, WI

specification: Iron Woods™ Garapa

application: Rain Screen/Decking/Site Furnishings

architect: Overland Partners

landscape architect: Olin Partnership contractor: CD Smith Construction