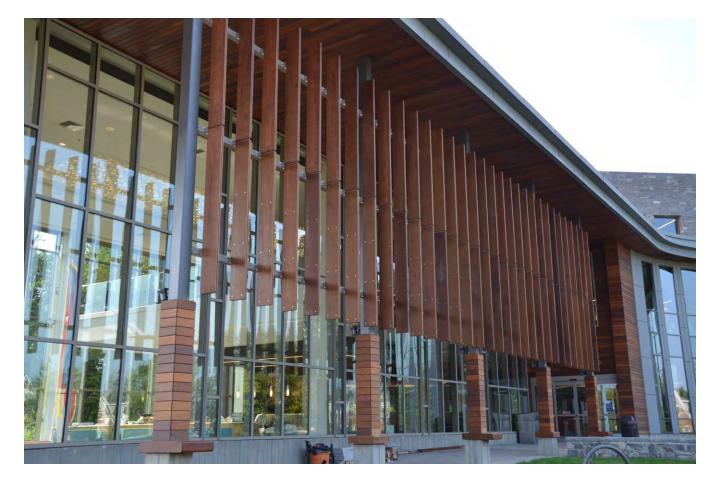

## Southern New Hampshire University - Hooksett, NH

specification: Iron Woods® Ipe

application: Iron Woods™ Rain Screen and Soffit

designer: Perry Dean Architects contractor: Harvey Construction

date: 2013