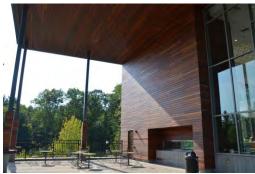

## Southern New Hampshire University - Hooksett, NH

specification: Iron Woods® Ipe

application: Iron Woods™ Rain Screen and Soffit

designer: Perry Dean Architects contractor: Harvey Construction

date: 2013