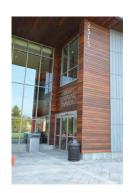

## Southern New Hampshire University - Hooksett, NH

specification: Iron Woods® Ipe

application: Iron Woods™ Rain Screen and Soffit

designer: Perry Dean Architects contractor: Harvey Construction

date: 2013