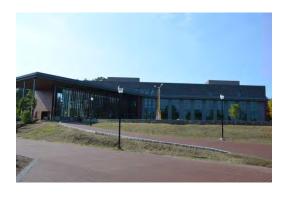

## Southern New Hampshire University - Hooksett, NH

specification: Iron Woods® Ipe

application: Iron Woods™ Rain Screen and Soffit

designer: Perry Dean Architects contractor: Harvey Construction

date: 2013