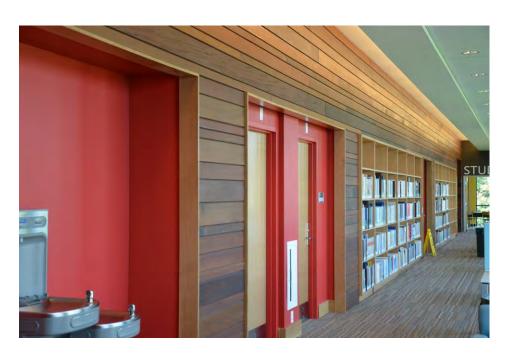

## Southern New Hampshire University - Hooksett, NH

specification: Iron Woods® Ipe

application: Iron Woods™ Rain Screen and Soffit

designer: Perry Dean Architects contractor: Harvey Construction

date: 2013