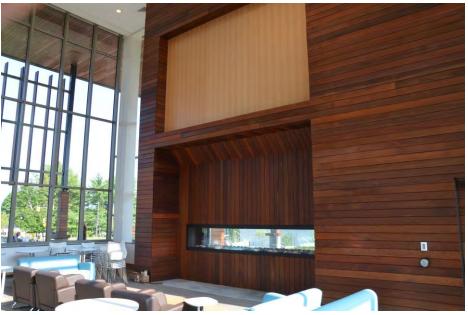

## Southern New Hampshire University - Hooksett, NH

specification: Iron Woods® Ipe

application: Iron Woods™ Rain Screen and Soffit

designer: Perry Dean Architects contractor: Harvey Construction

date: 2013