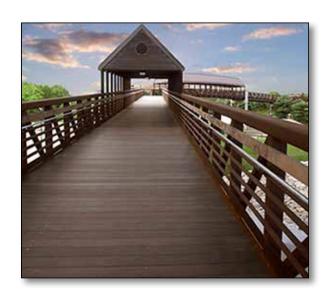

Cumaru remains the species of choice for the boardwalk industry and commercial projects where heavy dimensions and large volumes of single lengths or FSC certification is required.

**FINISHING** Regular cleaning and refinishing with exotic hardwood

oil can maintain or restore it's natural color

**USES** Commercial deck boards, boardwalks, bridge

construction, site furniture and heavy timber

constructions.