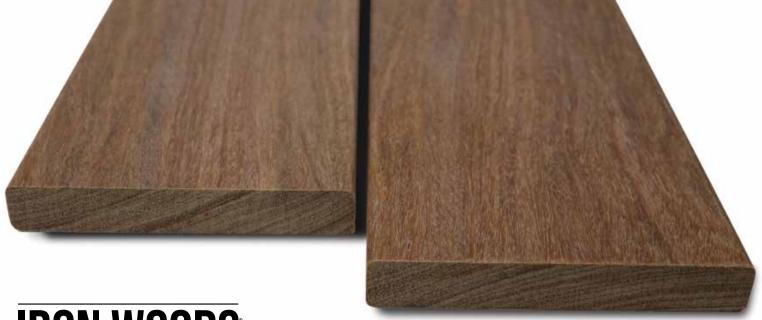

### TIME TESTED

With proven performance in high profile, commercial applications, Iron Woods Cumaru hardwood is renowned for its natural resistance to everything nature can throw at it.

Iron Woods Cumaru is a South American Species recognized for its incredible strength and durability. It is known as one of the most durable species available. Cumaru can be used in ground contact without preservatives. It is widely used in commercial applications where large volumes of fixed dimensions and lengths are required like boardwalk and bridge decking.

#### **SPECIFICATIONS**

PREMIUM GRADE 100% HEARTWOOD

100% CLEAR, no visible defects
Graded on all faces and edges to allow

for desired face selection

**DRYING** All products nominal 1" and 5/4" thick are Kiln Dried

Products 2" and thicker are Air Dried

**COLOR** Color ranges from golden yellow to reddish brown

When left unfinished Cumaru weathers

to a natural silver-gray patina

**GRAIN** Mixed medium to course interwoven grain

**FINISHING** Regular cleaning and refinishing with exotic hardwood

oil can maintain or restore it's natural color

**USES** Commercial deck boards, boardwalks, bridge

construction, site furniture and heavy timber