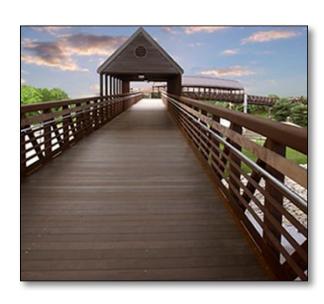

#### TIME TESTED

With proven performance in high profile, commercial applications, Iron Woods Cumaru hardwood is renowned for its natural resistance to everything nature can throw at it.

Iron Woods Cumaru is a South American Species recognized for its incredible strength and durability. It is known as one of the most durable species available. Cumaru can be used in ground contact without preservatives. It is widely used in commercial applications where large volumes of fixed dimensions and lengths are required like boardwalk and bridge decking.

Cumaru remains the species of choice for the boardwalk industry and commercial projects where heavy dimensions and large volumes of single lengths or FSC certification is required.