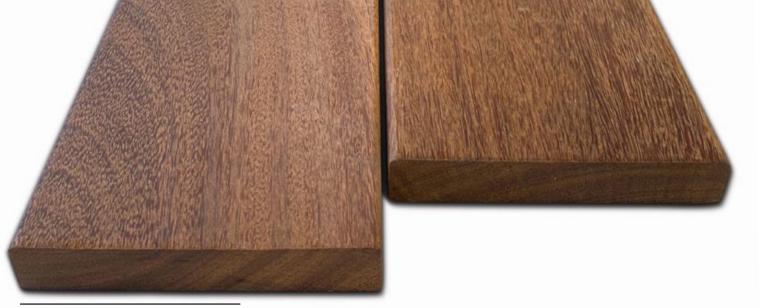

# PREMIUM CUMARU

#### TIME TESTED

With proven performance in high profile, commercial applications, Iron Woods Cumaru hardwood is renowned for its natural resistance to everything nature can throw at it.

Iron Woods Cumaru is a South American Species recognized for its incredible strength and durability. It is known as one of the most durable species available. Cumaru can be used in ground contact without preservatives. It is widely used in commercial applications where large volumes of fixed dimensions and lengths are required like boardwalk and bridge decking.

## **SPECIFICATIONS**

PREMIUM GRADE 100% HEARTWOOD

100% CLEAR, no visible defects Graded on all faces and edges to allow

for desired face selection

**DRYING** All products nominal 1" and 5/4" thick are Kiln Dried

Products 2" and thicker are Air Dried

**COLOR** Color ranges from golden yellow to reddish brown

When left unfinished Cumaru weathers

to a natural silver-gray patina

**GRAIN** Mixed medium to course interwoven grain

**FINISHING** Regular cleaning and refinishing with exotic hardwood

oil can maintain or restore it's natural color

**USES** Commercial deck boards, boardwalks, bridge

construction, site furniture and heavy timber

constructions.